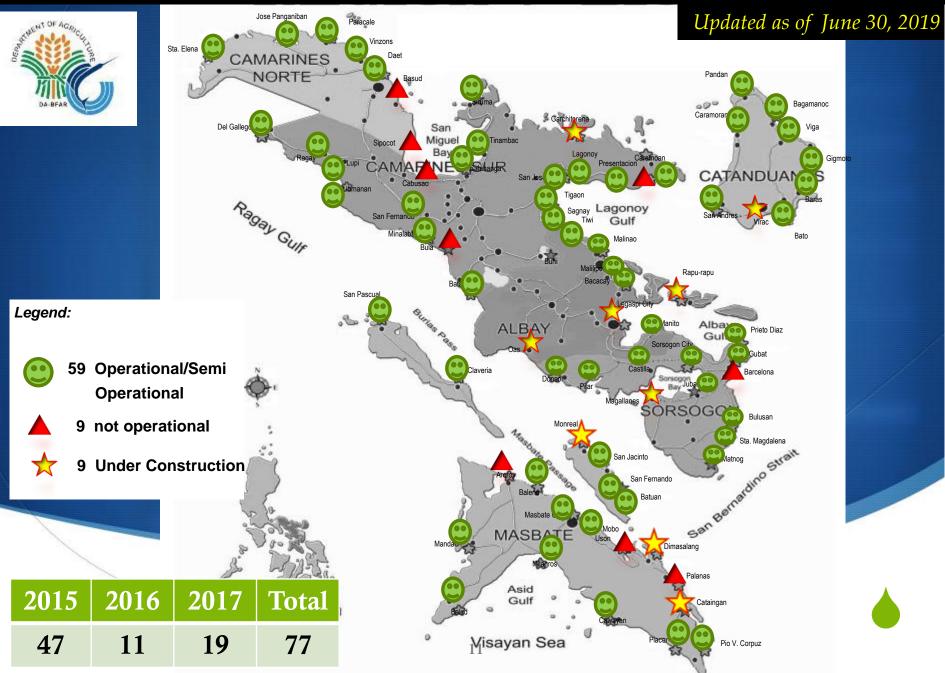

DENR, DILG, BFAR)

- ✓ RFOO Issued re: Creation of BFAR RO5 Committee
- Continuous Quad Media Campaign
- Awareness Survey conducted with LGU/Local Chief Executives
- As of date, 52 LGUs were encouraged to join the search

#### Activities Conducted:

July 19, 2019 - Desk Validation July 30- August 1, 2019- Field Validation in Masbate City August 13-14, 2019 – Field Validation in Sagñay, CamSur August 15-16, 2019 – Field Validation in Tinambac, Cam Sur

### **2019 ENTRY**

### **2017 AWARDS**

Regional Awards already released to LGUs of Masbate City, Tiwi and Mercedes amounting to 5.5M

| Masbate  | Masbate City |
|----------|--------------|
| Sorsogon | Gubat        |
| Cam Sur  | Sagñay       |
|          | Tinambac     |

#### STATUS OF COMMUNITY FISH LANDING CENTERS (CFLC) IN REGION 5



### SPECIAL AREA FOR AGRICULTURAL DEVELOPMENT (SAAD) PROGRAM CY 2018-2019

|                                              | CY     | CY 2018 |        | CY 2019 |        | Total  |             |  |
|----------------------------------------------|--------|---------|--------|---------|--------|--------|-------------|--|
| LIVELIHOOD PROJECT                           | Target | Accomp  | Target | Accomp  | Target | Accomp | %<br>Accomp |  |
| FISH CAPTURE                                 |        |         |        |         |        |        |             |  |
| <ul> <li>Motorized Banca</li> </ul>          | 425    | 450     |        |         | 425    | 450    | 106%        |  |
| <ul> <li>Non-motorized Banca</li> </ul>      | 180    | 197     |        |         | 180    | 197    | 109%